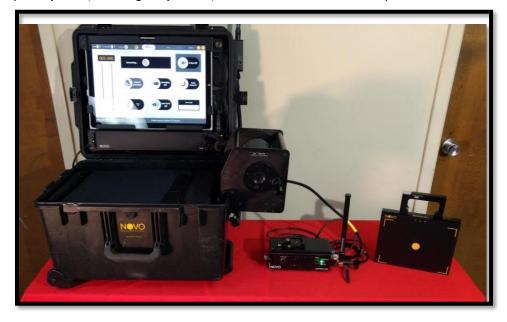

## NOVO 12HRN Discovery 4K System

- NOVO 12HRN Flat Panel Detector (6.8"x9" active area) 75 Micron
- Panasonic™ Toughpad 4K Tablet (20")
- NOVO Touch Professional Software
- Control Box with Built-in Wireless
- Wireless Ranger USB
- Detector to Control Box Cable
- HUB to AC Cable
- 50m Communication Cable on Reel
- Power & Communication Hub
- Control Box to Golden Cable
- Pelican iM2750 Custom Hard Case

Complete system (excluding x-ray source) with both wired and wireless operation.

For more information info@rtutec.com