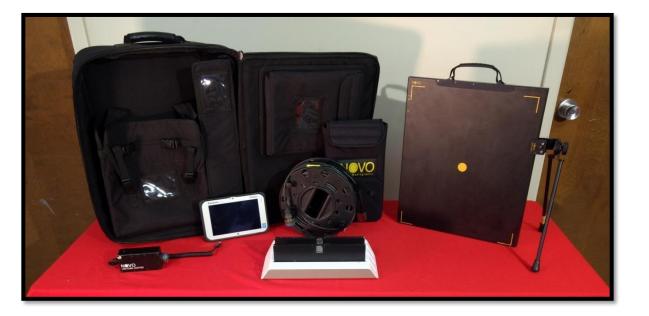

## NOVO 22WN Ultimate Backpack System (Wired)

- NOVO 22WN Flat Panel Detector (14"x17" active area)
- NOVO Touch Professional Software
- Detector Stand for 22W
- USB to Comm Adapter
- Split Cable on Reel
- Desktop Charger for up to Three Detector Batteries
- Two Detector Batteries
- Ultimate Backpack
- Panasonic<sup>™</sup> Toughpad Tablet

Complete system (excluding x-ray source) with wired only operation.

For more information info@rtutec.com